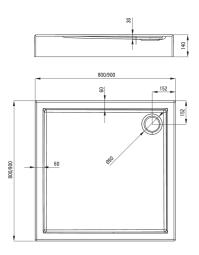

## JASMIN PLUS Acrylic shower tray, square

**Product code**: KTJ\_041B **EAN**: 5907650810070

Color: white

Warranty [years]: 5

| Shower tray |         |  |
|-------------|---------|--|
| Material    | acrylic |  |
| Shape       | square  |  |
| Width [mm]  | 900     |  |
| Length [mm] | 900     |  |
| Height [mm] | 140     |  |

Tolerancja wymiarów  $\pm 5\%$  dla wartości do 200 mm i  $\pm 3\%$  dla wartości powyżej 200 mm All dimensions in mm tolerance  $\pm 5\%$  for below 200 mm and  $\pm 3\%$  for above 200 mm