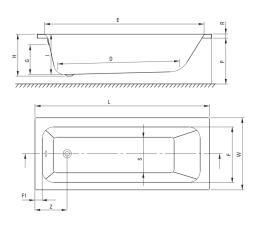

## Features:

- Only the best materials, the quality of which has been confirmed by laboratory tests
- Easy to clean and maintain
- Dedicated cleaning agent, safe for cleaned surfaces

| Model    | Size [mm] | L    | W   | Н   | 1   | G   | D    | R  | Р   | S   | Е    | F   | F1 | Z   |
|----------|-----------|------|-----|-----|-----|-----|------|----|-----|-----|------|-----|----|-----|
| KTJ_014W | 1400x700  | 1395 | 700 | 410 | 394 | 305 | 910  | 40 | 500 | 380 | 1245 | 555 | 70 | 300 |
| KTJ_015W | 1500x700  | 1495 | 700 | 410 | 394 | 305 | 1010 | 40 | 500 | 380 | 1345 | 555 | 70 | 300 |
| KTJ_016W | 1600x700  | 1595 | 700 | 410 | 394 | 305 | 1110 | 40 | 500 | 380 | 1445 | 555 | 70 | 300 |
| KTJ_017W | 1700x700  | 1695 | 700 | 410 | 394 | 305 | 1210 | 40 | 500 | 380 | 1545 | 555 | 70 | 300 |
| KTJ_018W | 1800x750  | 1795 | 750 | 440 | 424 | 305 | 1310 | 40 | 560 | 430 | 1645 | 605 | 70 | 300 |

Tolerancja wymiarów  $\pm 5\%$  dla wartości do 200 mm i  $\pm 3\%$  dla wartości powyżej 200 mm All dimensions in mm tolerance  $\pm 5\%$  for below 200 mm and  $\pm 3\%$  for above 200 mm