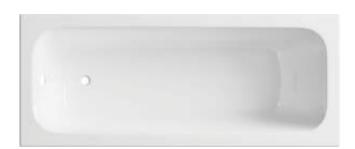

## PRIZMA Acrylic bathtub, alcove installation

**Product code:** KTJ\_017W **EAN:** 5907650860532

Color: white

Warranty [years]: 2

| Bathtub             |            |
|---------------------|------------|
| Material            | acrylic    |
| Width [mm]          | 700        |
| Length [mm]         | 1695       |
| Height [mm]         | 410        |
| Installation method | on a frame |