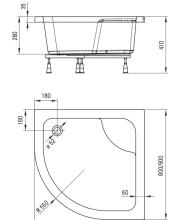

## Acrylic shower tray, half round

**Product code**: KTD\_042B **EAN**: 5908212008096

Color: white

Warranty [years]: 2

| Material    | acrylic    |
|-------------|------------|
| Shape       | half round |
| Width [mm]  | 800        |
| Length [mm] | 800        |
| Height [mm] | 280        |

Tolerancja wymiarów  $\pm5\%$ dla wartości do 200 mm i  $\pm3\%$ dla wartości powyżej 200 mm All dimensions in mm tolerance  $\pm5\%$  for below 200 mm and  $\pm3\%$  for above 200 mm

800/900