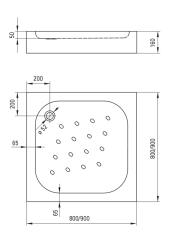

## Acrylic shower tray, square

**Product code:** KTC\_042B **EAN:** 5908212064733

Color: white

Warranty [years]: 2

| Shower tray |         |
|-------------|---------|
| Material    | acrylic |
| Shape       | square  |
| Width [mm]  | 800     |
| Length [mm] | 800     |
| Height [mm] | 160     |

Tolerancja wymiarów  $\pm 5\%$  dla wartości do 200 mm i  $\pm 3\%$  dla wartości powyżej 200 mm All dimensions in mm tolerance  $\pm 5\%$  for below 200 mm and  $\pm 3\%$  for above 200 mm