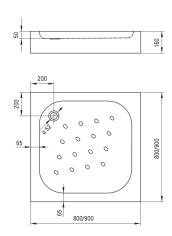

## Acrylic shower tray, square

**Product code:** KTC\_041B **EAN:** 5908212064726

Color: white

Warranty [years]: 2

| Shower tray |         |  |
|-------------|---------|--|
| Material    | acrylic |  |
| Shape       | square  |  |
| Width [mm]  | 900     |  |
| Length [mm] | 900     |  |
| Height [mm] | 160     |  |

Tolerancja wymiarów  $\pm 5\%$  dla wartości do 200 mm i  $\pm 3\%$  dla wartości powyżej 200 mm All dimensions in mm tolerance  $\pm 5\%$  for below 200 mm and  $\pm 3\%$  for above 200 mm