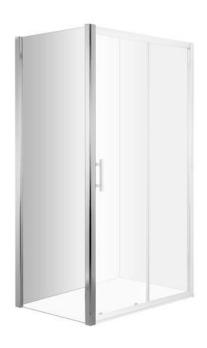

## CYNIA Shower wall, side

**Product code:** KTC\_032S **EAN:** 5908212029053

Color: chrome Warranty [years]: 2

| Shower door          |             |
|----------------------|-------------|
| Width [mm]           | 800         |
| Height [mm]          | 2000        |
| Glass thickness [mm] | 6           |
| Glass finish         | transparent |