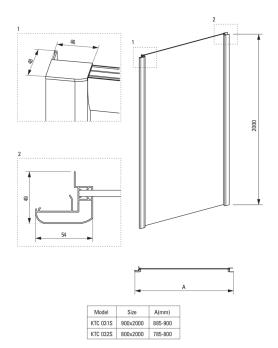

## CYNIA Shower wall, side

**Product code:** KTC\_032S **EAN:** 5908212029053

Color: chrome Warranty [years]: 2

| Shower door          |             |
|----------------------|-------------|
| Width [mm]           | 800         |
| Height [mm]          | 2000        |
| Glass thickness [mm] | 6           |
| Glass finish         | transparent |