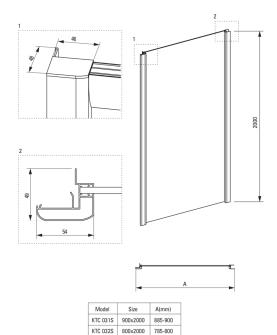

## CYNIA Shower wall, side

Product code: KTC\_031S EAN: 5908212029121 Color: chrome Warranty [years]: 2

## Shower door

| Width [mm]           | 900         |
|----------------------|-------------|
| Height [mm]          | 2000        |
| Glass thickness [mm] | 6           |
| Glass finish         | transparent |
| Active cover         | Yes         |