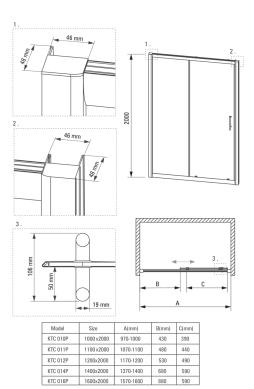

## Shower doors, recessed

**Product code:** KTC\_014P **EAN:** 5908212028759

Color: chrome
Warranty [years]: 2

| Shower door          |                                 |
|----------------------|---------------------------------|
| Width [mm]           | 1400                            |
| Height [mm]          | 2000                            |
| Glass thickness [mm] | 6                               |
| Glass finish         | transparent                     |
| installation         | possibility of assembly with    |
|                      | two fixed walls, possibility of |
|                      | assembly with a fixed wall      |
| Active cover         | Yes                             |