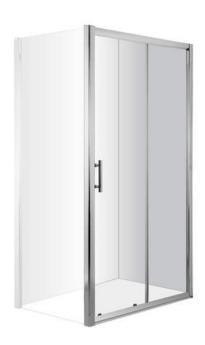

## Shower doors, recessed

**Product code:** KTC\_014P **EAN:** 5908212028759

Color: chrome
Warranty [years]: 2

| Shower door          |                                 |
|----------------------|---------------------------------|
| Width [mm]           | 1400                            |
| Height [mm]          | 2000                            |
| Glass thickness [mm] | 6                               |
| Glass finish         | transparent                     |
| installation         | possibility of assembly with    |
|                      | two fixed walls, possibility of |
|                      | assembly with a fixed wall      |
| Active cover         | Yes                             |