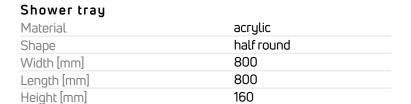

## Acrylic shower tray, half round

**Product code**: KTA\_054B **EAN**: 5908212065099

Color: white

Warranty [years]: 2