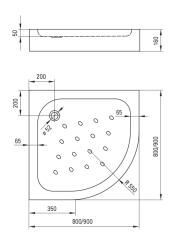

Tolerancja wymiarów  $\pm 5\%$  dla wartości do 200 mm i  $\pm 3\%$  dla wartości powyżej 200 mm All dimensions in mm tolerance  $\pm 5\%$  for below 200 mm and  $\pm 3\%$  for above 200 mm