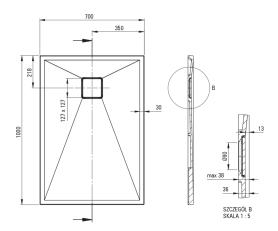

## CORREO Granite shower tray, rectangular

Product code: KQR\_T75B EAN: 5907650837817 Color: anthracite metallic Warranty [years]: 10

| Shower | tray |
|--------|------|
|--------|------|

| Material    | granite     |
|-------------|-------------|
| Shape       | rectangular |
| Width [mm]  | 700         |
| Length [mm] | 1000        |
| Height [mm] | 36          |

Tolerancja wymiarów  $\pm5\%$  dla wartości do 200 mm i  $\pm3\%$  dla wartości powyżej 200 mm All dimensions in mm tolerance  $\pm5\%$  for below 200 mm and  $\pm3\%$  for above 200 mm