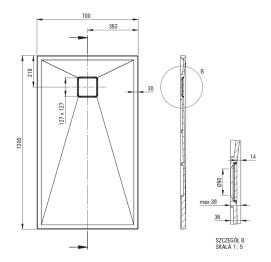

## CORREO Granite shower tray, rectangular

Product code: KQR\_T73B EAN: 5907650837787 Color: anthracite metallic Warranty [years]: 10

| Shower | tray |
|--------|------|
|--------|------|

| Material    | granite     |
|-------------|-------------|
| Shape       | rectangular |
| Width [mm]  | 700         |
| Length [mm] | 1200        |
| Height [mm] | 36          |

Tolerancja wymiarów  $\pm5\%$  dla wartości do 200 mm i  $\pm3\%$  dla wartości powyżej 200 mm All dimensions in mm tolerance  $\pm5\%$  for below 200 mm and  $\pm3\%$  for above 200 mm