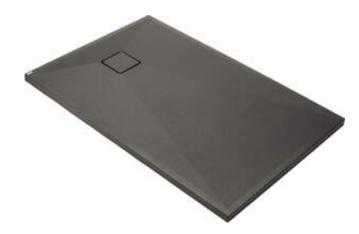

## CORREO Granite shower tray, rectangular

Product code: KQR\_T73B EAN: 5907650837787 Color: anthracite metallic Warranty [years]: 10

| Shower | tray |
|--------|------|
|--------|------|

| Material    | granite     |
|-------------|-------------|
| Shape       | rectangular |
| Width [mm]  | 700         |
| Length [mm] | 1200        |
| Height [mm] | 36          |

## Features:

- Properties of Deante granite: resistance to impact, high temperature, discoloration, thermal shock - with EN 13310 norm
- Hydrophobic properties repel water molecules
- For installation at floor level, directly on the screed or supported by construction material
- · Possibility of cutting the granite shower tray
- $^{\bullet}$  Attention: waste trap NHC\_029C can be used with the shower tray
- Dedicated cleaning agent, safe for cleaned surfaces
- Only the best materials, the quality of which has been confirmed by laboratory tests
- The finish enriched with silver ions adds antiseptic properties