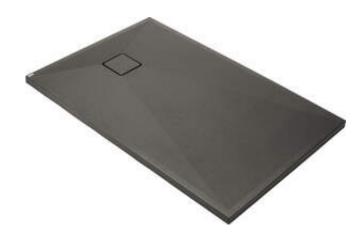

## CORREO Granite shower tray, rectangular

Product code: KQR\_T71B EAN: 5907650837763 Color: anthracite metallic Warranty [years]: 10

## Shower tray

| Material    | granite     |
|-------------|-------------|
| Shape       | rectangular |
| Width [mm]  | 700         |
| Length [mm] | 900         |
| Height [mm] | 36          |