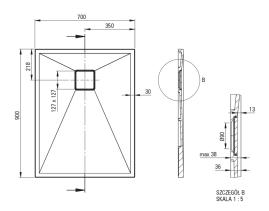

## Shower tray

| Material    | granite     |
|-------------|-------------|
| Shape       | rectangular |
| Width [mm]  | 700         |
| Length [mm] | 900         |
| Height [mm] | 36          |

Tolerancja wymiarów  $\pm5\%$  dla wartości do 200 mm i  $\pm3\%$  dla wartości powyżej 200 mm All dimensions in mm tolerance  $\pm5\%$  for below 200 mm and  $\pm3\%$  for above 200 mm