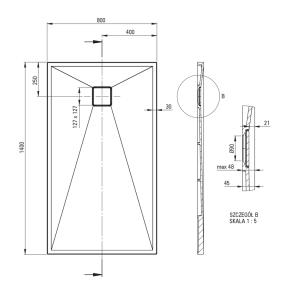

## Shower tray

| Material    | granite     |
|-------------|-------------|
| Shape       | rectangular |
| Width [mm]  | 800         |
| Length [mm] | 1400        |
| Height [mm] | 45          |

Tolerancja wymiarów  $\pm5\%$  dla wartości do 200 mm i  $\pm3\%$  dla wartości powyżej 200 mm All dimensions in mm tolerance  $\pm5\%$  for below 200 mm and  $\pm3\%$  for above 200 mm