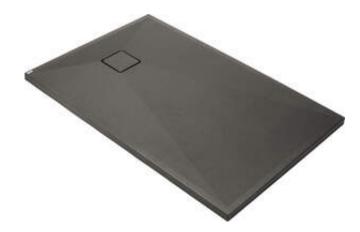

## CORREO Granite shower tray, rectangular

Product code: KQR\_T48B EAN: 5907650821281 Color: anthracite metallic Warranty [years]: 10

## Shower tray

| Material    | granite     |
|-------------|-------------|
| Shape       | rectangular |
| Width [mm]  | 800         |
| Length [mm] | 1400        |
| Height [mm] | 45          |