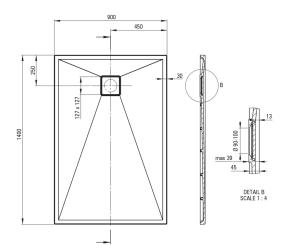

## Shower tray

| Material    | granite     |
|-------------|-------------|
| Shape       | rectangular |
| Width [mm]  | 900         |
| Length [mm] | 1400        |
| Height [mm] | 45          |
|             |             |

Tolerancja wymiarów  $\pm 5\%$ dla wartości do 200 mm i $\pm 3\%$ dla wartości powyżej 200 mm All dimensions in mm tolerance  $\pm 5\%$  for below 200 mm and  $\pm 3\%$  for above 200 mm