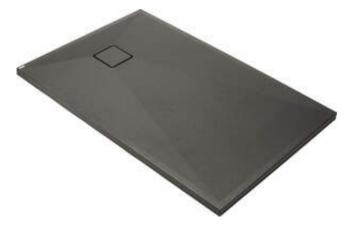

## CORREO Granite shower tray, rectangular

## Shower tray

| Material    | granite     |
|-------------|-------------|
| Shape       | rectangular |
| Width [mm]  | 900         |
| Length [mm] | 1400        |
| Height [mm] | 45          |
|             |             |