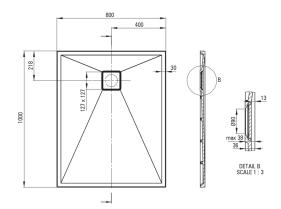

## Shower tray

| Material    | granite     |
|-------------|-------------|
| Shape       | rectangular |
| Width [mm]  | 800         |
| Length [mm] | 1000        |
| Height [mm] | 36          |

Tolerancja wymiarów  $\pm5\%$  dla wartości do 200 mm i  $\pm3\%$  dla wartości powyżej 200 mm All dimensions in mm tolerance  $\pm5\%$  for below 200 mm and  $\pm3\%$  for above 200 mm