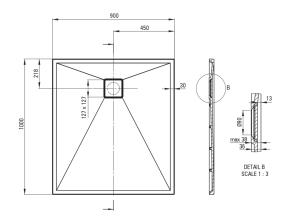

## CORREO Granite shower tray, rectangular

Product code: KQR\_T45B EAN: 5908212099124 Color: anthracite metallic Warranty [years]: 10

| Shower | tray |
|--------|------|
|--------|------|

| Material    | granite     |
|-------------|-------------|
| Shape       | rectangular |
| Width [mm]  | 900         |
| Length [mm] | 1000        |
| Height [mm] | 36          |

Tolerancja wymiarów  $\pm5\%$  dla wartości do 200 mm i  $\pm3\%$  dla wartości powyżej 200 mm All dimensions in mm tolerance  $\pm5\%$  for below 200 mm and  $\pm3\%$  for above 200 mm