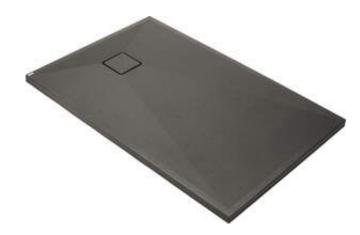

## CORREO Granite shower tray, rectangular

Product code: KQR\_T44B EAN: 5908212099117 Color: anthracite metallic Warranty [years]: 10

| Shower | tray |
|--------|------|
|--------|------|

| Material    | granite     |
|-------------|-------------|
| Shape       | rectangular |
| Width [mm]  | 800         |
| Length [mm] | 1200        |
| Height [mm] | 36          |