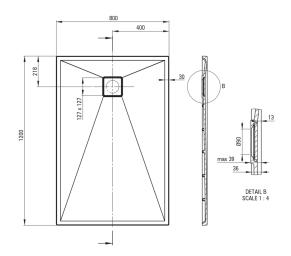

## CORREO Granite shower tray, rectangular

Product code: KQR\_T44B EAN: 5908212099117 Color: anthracite metallic Warranty [years]: 10

| Shower | tray |
|--------|------|
|--------|------|

| Material    | granite     |
|-------------|-------------|
| Shape       | rectangular |
| Width [mm]  | 800         |
| Length [mm] | 1200        |
| Height [mm] | 36          |

Tolerancja wymiarów  $\pm5\%$  dla wartości do 200 mm i  $\pm3\%$  dla wartości powyżej 200 mm All dimensions in mm tolerance  $\pm5\%$  for below 200 mm and  $\pm3\%$  for above 200 mm