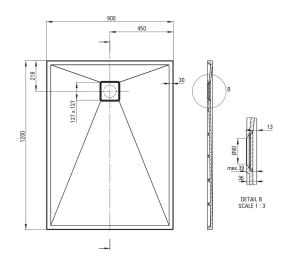

## CORREO Granite shower tray, rectangular

Product code: KQR\_T43B EAN: 5908212099100 Color: anthracite metallic Warranty [years]: 10

| Shower tray |
|-------------|
|-------------|

| Material    | granite     |
|-------------|-------------|
| Shape       | rectangular |
| Width [mm]  | 900         |
| Length [mm] | 1200        |
| Height [mm] | 36          |

Tolerancja wymiarów  $\pm 5\%$  dla wartości do 200 mm i  $\pm 3\%$  dla wartości powyżej 200 mm All dimensions in mm tolerance  $\pm 5\%$  for below 200 mm and  $\pm 3\%$  for above 200 mm