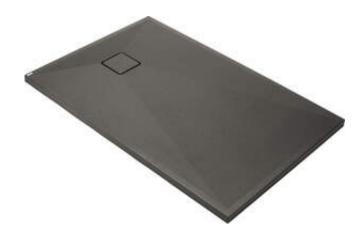

## CORREO Granite shower tray, rectangular

Product code: KQR\_T43B EAN: 5908212099100 Color: anthracite metallic Warranty [years]: 10

| Shower tray |
|-------------|
|-------------|

| Material    | granite     |
|-------------|-------------|
| Shape       | rectangular |
| Width [mm]  | 900         |
| Length [mm] | 1200        |
| Height [mm] | 36          |