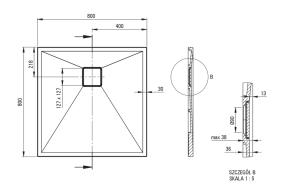

## Granite shower tray, square

Product code: KQR\_T42B EAN: 5907650837756 Color: anthracite metallic Warranty [years]: 10

| Material    | granite |
|-------------|---------|
| Shape       | square  |
| Width [mm]  | 800     |
| Length [mm] | 800     |
| Height [mm] | 36      |

Tolerancja wymiarów  $\pm5\%$  dla wartości do 200 mm i  $\pm3\%$  dla wartości powyżej 200 mm All dimensions in mm tolerance  $\pm5\%$  for below 200 mm and  $\pm3\%$  for above 200 mm