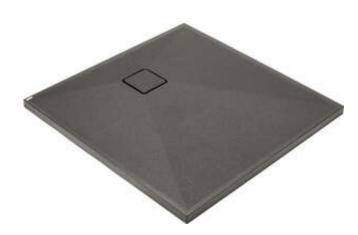

## Granite shower tray, square

Product code: KQR\_T42B EAN: 5907650837756 Color: anthracite metallic Warranty [years]: 10

| Material    | granite |
|-------------|---------|
| Shape       | square  |
| Width [mm]  | 800     |
| Length [mm] | 800     |
| Height [mm] | 36      |