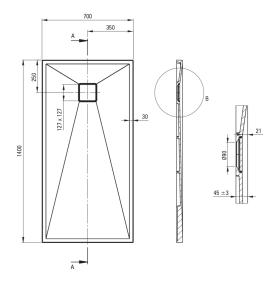

## CORREO Granite shower tray, rectangular

Product code: KQR\_S77B EAN: 5907650869405 Color: metallic grey Warranty [years]: 10

| Shower | tray |
|--------|------|
|--------|------|

| Material    | granite     |
|-------------|-------------|
| Shape       | rectangular |
| Width [mm]  | 700         |
| Length [mm] | 1400        |
| Height [mm] | 45          |

Tolerancja wymiarów  $\pm 5\%$  dla wartości do 200 mm i  $\pm 3\%$  dla wartości powyżej 200 mm All dimensions in mm tolerance  $\pm 5\%$  for below 200 mm and  $\pm 3\%$  for above 200 mm