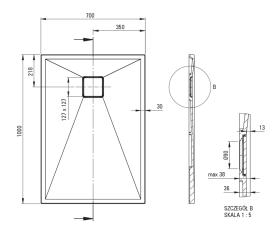

## Shower tray

| Material    | granite     |
|-------------|-------------|
| Shape       | rectangular |
| Width [mm]  | 700         |
| Length [mm] | 1000        |
| Height [mm] | 36          |
|             |             |

Tolerancja wymiarów  $\pm5\%$  dla wartości do 200 mm i $\pm3\%$  dla wartości powyżej 200 mm All dimensions in mm tolerance  $\pm5\%$  for below 200 mm and  $\pm3\%$  for above 200 mm