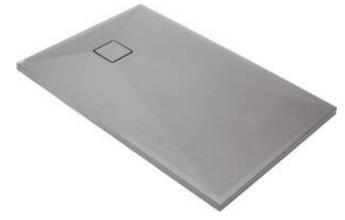

## CORREO Granite shower tray, rectangular

## Shower tray

| Material    | granite     |
|-------------|-------------|
| Shape       | rectangular |
| Width [mm]  | 700         |
| Length [mm] | 1000        |
| Height [mm] | 36          |
|             |             |