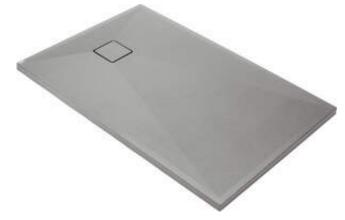

## CORREO Granite shower tray, rectangular

## Shower tray

| Material    | granite     |
|-------------|-------------|
| Shape       | rectangular |
| Width [mm]  | 700         |
| Length [mm] | 900         |
| Height [mm] | 36          |
|             |             |