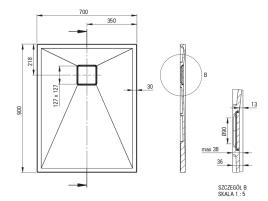

## Shower tray

| Material    | granite     |
|-------------|-------------|
| Shape       | rectangular |
| Width [mm]  | 700         |
| Length [mm] | 900         |
| Height [mm] | 36          |
|             |             |

Tolerancja wymiarów  $\pm 5\%$  dla wartości do 200 mm i  $\pm 3\%$  dla wartości powyżej 200 mm All dimensions in mm tolerance  $\pm 5\%$  for below 200 mm and  $\pm 3\%$  for above 200 mm