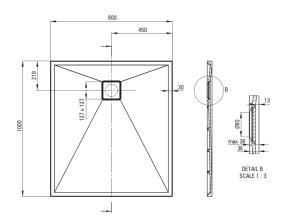

## Shower tray

| Material    | granite     |
|-------------|-------------|
| Shape       | rectangular |
| Width [mm]  | 900         |
| Length [mm] | 1000        |
| Height [mm] | 36          |

🐝 deante

Tolerancja wymiarów  $\pm 5\%$ dla wartości do 200 mm i $\pm 3\%$ dla wartości powyżej 200 mm All dimensions in mm tolerance  $\pm 5\%$  for below 200 mm and  $\pm 3\%$  for above 200 mm