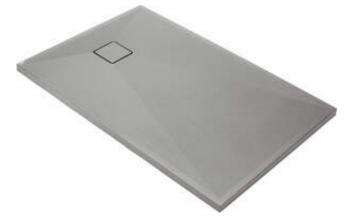

## CORREO Granite shower tray, rectangular

## Shower tray

| Material    | granite     |
|-------------|-------------|
| Shape       | rectangular |
| Width [mm]  | 900         |
| Length [mm] | 1000        |
| Height [mm] | 36          |

🐝 deante