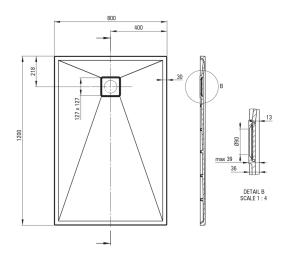

## Shower tray

| Material    | granite     |
|-------------|-------------|
| Shape       | rectangular |
| Width [mm]  | 800         |
| Length [mm] | 1200        |
| Height [mm] | 36          |

🐝 deante

Tolerancja wymiarów  $\pm 5\%$ dla wartości do 200 mm i $\pm 3\%$ dla wartości powyżej 200 mm All dimensions in mm tolerance  $\pm 5\%$  for below 200 mm and  $\pm 3\%$  for above 200 mm