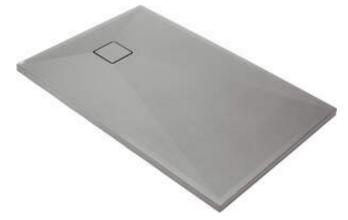

## CORREO Granite shower tray, rectangular

## Shower tray

| Material    | granite     |
|-------------|-------------|
| Shape       | rectangular |
| Width [mm]  | 800         |
| Length [mm] | 1200        |
| Height [mm] | 36          |

🐝 deante