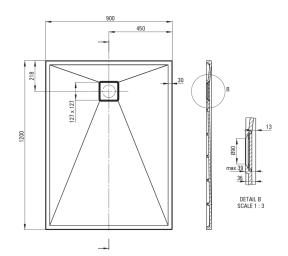

## Shower tray

| Material    | granite     |
|-------------|-------------|
| Shape       | rectangular |
| Width [mm]  | 900         |
| Length [mm] | 1200        |
| Height [mm] | 36          |

Tolerancja wymiarów  $\pm 5\%$  dla wartości do 200 mm i  $\pm 3\%$  dla wartości powyżej 200 mm All dimensions in mm tolerance  $\pm 5\%$  for below 200 mm and  $\pm 3\%$  for above 200 mm