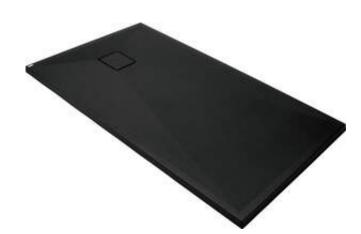

## CORREO Granite shower tray, rectangular

**Product code:** KQR\_N77B **EAN:** 5907650869399

Color: nero

Warranty [years]: 10

## Shower tray

| Material    | granite     |
|-------------|-------------|
| Shape       | rectangular |
| Width [mm]  | 700         |
| Length [mm] | 1400        |
| Height [mm] | 45          |