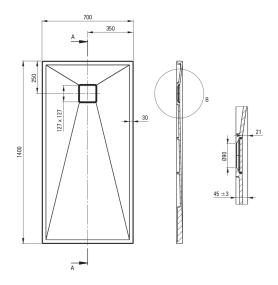

## Shower tray

| Material    | granite     |
|-------------|-------------|
| Shape       | rectangular |
| Width [mm]  | 700         |
| Length [mm] | 1400        |
| Height [mm] | 45          |

Tolerancja wymiarów  $\pm 5\%$  dla wartości do 200 mm i  $\pm 3\%$  dla wartości powyżej 200 mm All dimensions in mm tolerance  $\pm 5\%$  for below 200 mm and  $\pm 3\%$  for above 200 mm