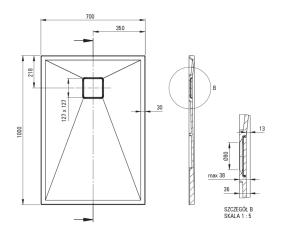

## CORREO Granite shower tray, rectangular

**Product code**: KQR\_N75B **EAN**: 5907650837398

Color: nero

Warranty [years]: 10

| Shower | tray |
|--------|------|
|--------|------|

| Material    | granite     |
|-------------|-------------|
| Shape       | rectangular |
| Width [mm]  | 700         |
| Length [mm] | 1000        |
| Height [mm] | 36          |

Tolerancja wymiarów  $\pm5\%$  dla wartości do 200 mm i  $\pm3\%$  dla wartości powyżej 200 mm All dimensions in mm tolerance  $\pm5\%$  for below 200 mm and  $\pm3\%$  for above 200 mm