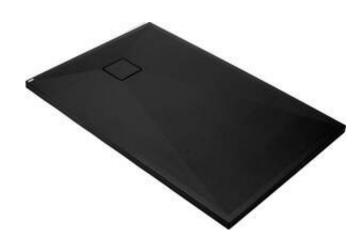

## CORREO Granite shower tray, rectangular

**Product code**: KQR\_N75B **EAN**: 5907650837398

Color: nero

Warranty [years]: 10

| Shower | tray |
|--------|------|
|--------|------|

| Material    | granite     |
|-------------|-------------|
| Shape       | rectangular |
| Width [mm]  | 700         |
| Length [mm] | 1000        |
| Height [mm] | 36          |