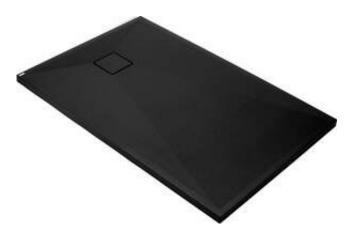

## CORREO Granite shower tray, rectangular

## Shower tray

| Material    | granite     |
|-------------|-------------|
| Shape       | rectangular |
| Width [mm]  | 700         |
| Length [mm] | 900         |
| Height [mm] | 36          |
|             |             |