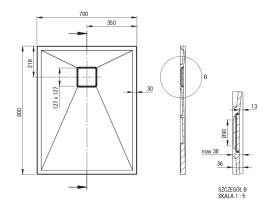

## Shower tray

| Material    | granite     |
|-------------|-------------|
| Shape       | rectangular |
| Width [mm]  | 700         |
| Length [mm] | 900         |
| Height [mm] | 36          |
|             |             |

Tolerancja wymiarów  $\pm 5\%$ dla wartości do 200 mm i $\pm 3\%$ dla wartości powyżej 200 mm All dimensions in mm tolerance  $\pm 5\%$  for below 200 mm and  $\pm 3\%$  for above 200 mm