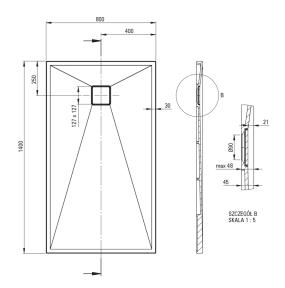

## Shower tray

| Material    | granite     |
|-------------|-------------|
| Shape       | rectangular |
| Width [mm]  | 800         |
| Length [mm] | 1400        |
| Height [mm] | 45          |

Tolerancja wymiarów  $\pm 5\%$  dla wartości do 200 mm i  $\pm 3\%$  dla wartości powyżej 200 mm All dimensions in mm tolerance  $\pm 5\%$  for below 200 mm and  $\pm 3\%$  for above 200 mm