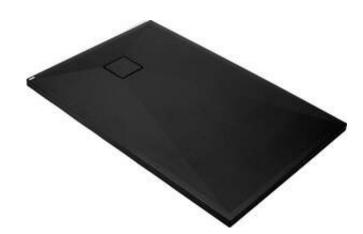

## CORREO Granite shower tray, rectangular

**Product code**: KQR\_N48B **EAN**: 5907650821168

Color: nero

Warranty [years]: 10

## Shower tray

| Material    | granite     |
|-------------|-------------|
| Shape       | rectangular |
| Width [mm]  | 800         |
| Length [mm] | 1400        |
| Height [mm] | 45          |

## Features:

- Properties of Deante granite: resistance to impact, high temperature, discoloration, thermal shock - with EN 13310 norm
- Hydrophobic properties repel water molecules
- For installation at floor level, directly on the screed or supported by construction material
- · Possibility of cutting the granite shower tray
- Dedicated cleaning agent, safe for cleaned surfaces
- Only the best materials, the quality of which has been confirmed by laboratory tests
- The finish enriched with silver ions adds antiseptic properties