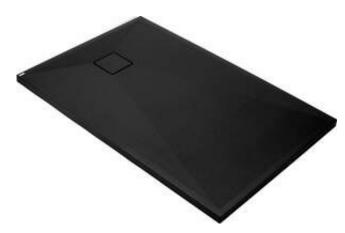

## CORREO Granite shower tray, rectangular

## Shower tray

| Material    | granite     |
|-------------|-------------|
| Shape       | rectangular |
| Width [mm]  | 900         |
| Length [mm] | 1400        |
| Height [mm] | 45          |
|             |             |