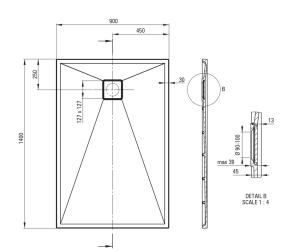

## Shower tray

| Material    | granite     |
|-------------|-------------|
| Shape       | rectangular |
| Width [mm]  | 900         |
| Length [mm] | 1400        |
| Height [mm] | 45          |
|             |             |

Tolerancja wymiarów  $\pm 5\%$ dla wartości do 200 mm i $\pm 3\%$ dla wartości powyżej 200 mm All dimensions in mm tolerance  $\pm 5\%$  for below 200 mm and  $\pm 3\%$  for above 200 mm