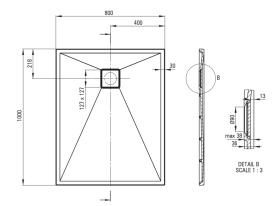

## Shower tray

| Material    | granite     |
|-------------|-------------|
| Shape       | rectangular |
| Width [mm]  | 800         |
| Length [mm] | 1000        |
| Height [mm] | 36          |
|             |             |

Tolerancja wymiarów  $\pm 5\%$ dla wartości do 200 mm i $\pm 3\%$ dla wartości powyżej 200 mm All dimensions in mm tolerance  $\pm 5\%$  for below 200 mm and  $\pm 3\%$  for above 200 mm