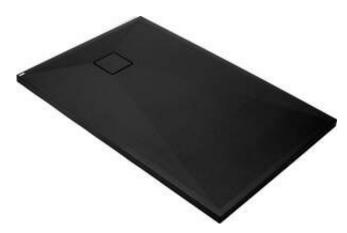

## CORREO Granite shower tray, rectangular

## Shower tray

| Material    | granite     |
|-------------|-------------|
| Shape       | rectangular |
| Width [mm]  | 800         |
| Length [mm] | 1200        |
| Height [mm] | 36          |
|             |             |