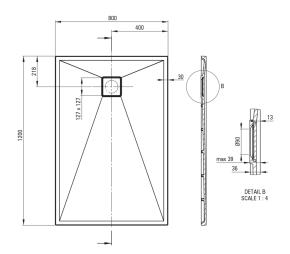

## Shower tray

| Material    | granite     |
|-------------|-------------|
| Shape       | rectangular |
| Width [mm]  | 800         |
| Length [mm] | 1200        |
| Height [mm] | 36          |
|             |             |

Tolerancja wymiarów  $\pm 5\%$ dla wartości do 200 mm i $\pm 3\%$ dla wartości powyżej 200 mm All dimensions in mm tolerance  $\pm 5\%$  for below 200 mm and  $\pm 3\%$  for above 200 mm