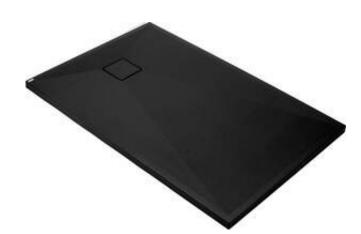

## CORREO Granite shower tray, rectangular

**Product code:** KQR\_N43B **EAN:** 5908212095768

Color: nero

Warranty [years]: 10

## Shower tray

| Material    | granite     |
|-------------|-------------|
| Shape       | rectangular |
| Width [mm]  | 900         |
| Length [mm] | 1200        |
| Height [mm] | 36          |
|             |             |

## Features:

- Properties of Deante granite: resistance to impact, high temperature, discoloration, thermal shock - with EN 13310 norm
- · Hydrophobic properties repel water molecules
- For installation at floor level, directly on the screed or supported by construction material
- · Possibility of cutting the granite shower tray
- $^{\bullet}$  Attention: waste trap NHC\_029C can be used with the shower tray
- Dedicated cleaning agent, safe for cleaned surfaces
- Only the best materials, the quality of which has been confirmed by laboratory tests
- The finish enriched with silver ions adds antiseptic properties