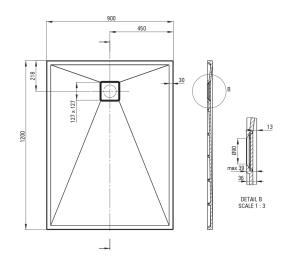

## Shower tray

| Material    | granite     |
|-------------|-------------|
| Shape       | rectangular |
| Width [mm]  | 900         |
| Length [mm] | 1200        |
| Height [mm] | 36          |
|             |             |

Tolerancja wymiarów  $\pm 5\%$  dla wartości do 200 mm i  $\pm 3\%$  dla wartości powyżej 200 mm All dimensions in mm tolerance  $\pm 5\%$  for below 200 mm and  $\pm 3\%$  for above 200 mm