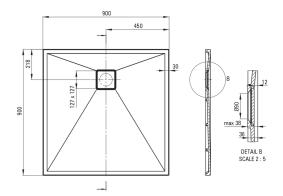

## Shower tray

| Material    | granite |
|-------------|---------|
| Shape       | square  |
| Width [mm]  | 900     |
| Length [mm] | 900     |
| Height [mm] | 36      |

Tolerancja wymiarów  $\pm5\%$  dla wartości do 200 mm i  $\pm3\%$  dla wartości powyżej 200 mm All dimensions in mm tolerance  $\pm5\%$  for below 200 mm and  $\pm3\%$  for above 200 mm