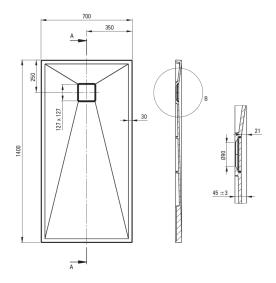

## CORREO Granite shower tray, rectangular

**Product code:** KQR\_A77B **EAN:** 5907650869382

Color: alabaster
Warranty [years]: 10

| Shower | tray |
|--------|------|
|--------|------|

| Material    | granite     |
|-------------|-------------|
| Shape       | rectangular |
| Width [mm]  | 700         |
| Length [mm] | 1400        |
| Height [mm] | 45          |

Tolerancja wymiarów  $\pm 5\%$  dla wartości do 200 mm i  $\pm 3\%$  dla wartości powyżej 200 mm All dimensions in mm tolerance  $\pm 5\%$  for below 200 mm and  $\pm 3\%$  for above 200 mm