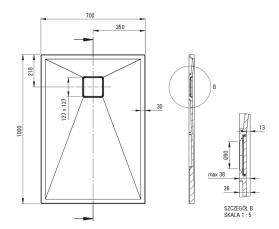

## CORREO Granite shower tray, rectangular

**Product code:** KQR\_A75B **EAN:** 5907650835707

Color: alabaster
Warranty [years]: 10

| Shower tra | u |
|------------|---|
|------------|---|

| Material    | granite     |
|-------------|-------------|
| Shape       | rectangular |
| Width [mm]  | 700         |
| Length [mm] | 1000        |
| Height [mm] | 36          |

Tolerancja wymiarów  $\pm5\%$  dla wartości do 200 mm i  $\pm3\%$  dla wartości powyżej 200 mm All dimensions in mm tolerance  $\pm5\%$  for below 200 mm and  $\pm3\%$  for above 200 mm