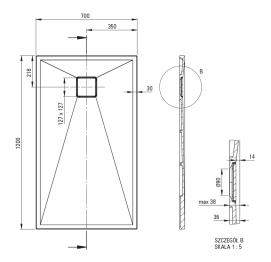

## CORREO Granite shower tray, rectangular

**Product code:** KQR\_A73B **EAN:** 5907650835691

Color: alabaster
Warranty [years]: 10

| Shower tra | u |
|------------|---|
|------------|---|

| Material    | granite     |
|-------------|-------------|
| Shape       | rectangular |
| Width [mm]  | 700         |
| Length [mm] | 1200        |
| Height [mm] | 36          |

Tolerancja wymiarów  $\pm5\%$  dla wartości do 200 mm i  $\pm3\%$  dla wartości powyżej 200 mm All dimensions in mm tolerance  $\pm5\%$  for below 200 mm and  $\pm3\%$  for above 200 mm