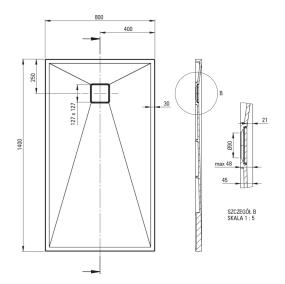

## Shower tray

| Material    | granite     |
|-------------|-------------|
| Shape       | rectangular |
| Width [mm]  | 800         |
| Length [mm] | 1400        |
| Height [mm] | 45          |

Tolerancja wymiarów  $\pm 5\%$  dla wartości do 200 mm i  $\pm 3\%$  dla wartości powyżej 200 mm All dimensions in mm tolerance  $\pm 5\%$  for below 200 mm and  $\pm 3\%$  for above 200 mm