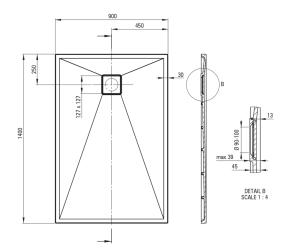

## Shower tray

| Material    | granite     |
|-------------|-------------|
| Shape       | rectangular |
| Width [mm]  | 900         |
| Length [mm] | 1400        |
| Height [mm] | 45          |
|             |             |

Tolerancja wymiarów  $\pm5\%$  dla wartości do 200 mm i  $\pm3\%$  dla wartości powyżej 200 mm All dimensions in mm tolerance  $\pm5\%$  for below 200 mm and  $\pm3\%$  for above 200 mm