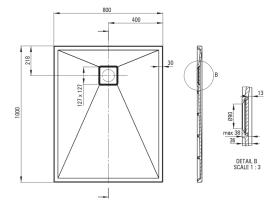

## Shower tray

| Material    | granite     |
|-------------|-------------|
| Shape       | rectangular |
| Width [mm]  | 800         |
| Length [mm] | 1000        |
| Height [mm] | 36          |

Tolerancja wymiarów  $\pm5\%$ dla wartości do 200 mm i  $\pm3\%$ dla wartości powyżej 200 mm All dimensions in mm tolerance  $\pm5\%$  for below 200 mm and  $\pm3\%$  for above 200 mm