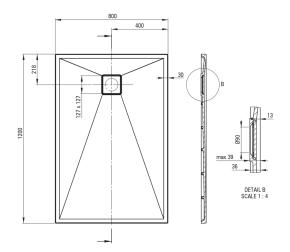

## CORREO Granite shower tray, rectangular

**Product code:** KQR\_A44B **EAN:** 5907650878926

Color: alabaster
Warranty [years]: 10

| Shower | tray |
|--------|------|
|--------|------|

| Material    | granite     |
|-------------|-------------|
| Shape       | rectangular |
| Width [mm]  | 800         |
| Length [mm] | 1200        |
| Height [mm] | 36          |

Tolerancja wymiarów  $\pm5\%$  dla wartości do 200 mm i  $\pm3\%$  dla wartości powyżej 200 mm All dimensions in mm tolerance  $\pm5\%$  for below 200 mm and  $\pm3\%$  for above 200 mm