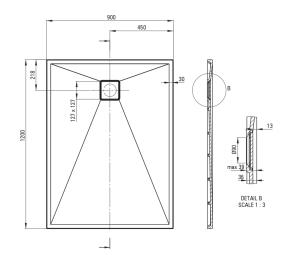

## CORREO Granite shower tray, rectangular

**Product code:** KQR\_A43B **EAN:** 5907650878919

Color: alabaster
Warranty [years]: 10

| Shower | tray |
|--------|------|
|--------|------|

| Material    | granite     |
|-------------|-------------|
| Shape       | rectangular |
| Width [mm]  | 900         |
| Length [mm] | 1200        |
| Height [mm] | 36          |
|             |             |

Tolerancja wymiarów  $\pm5\%$  dla wartości do 200 mm i  $\pm3\%$  dla wartości powyżej 200 mm All dimensions in mm tolerance  $\pm5\%$  for below 200 mm and  $\pm3\%$  for above 200 mm