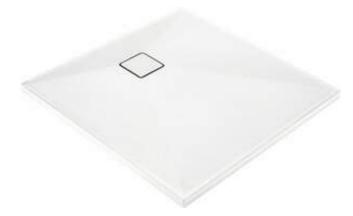

## Granite shower tray, square

**Product code:** KQR\_A41B **EAN:** 5907650878902

Color: alabaster
Warranty [years]: 10

| Material    | granite |
|-------------|---------|
| Shape       | square  |
| Width [mm]  | 900     |
| Length [mm] | 900     |
| Height [mm] | 36      |