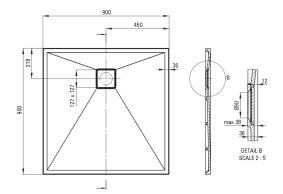

## Granite shower tray, square

**Product code:** KQR\_A41B **EAN:** 5907650878902

Color: alabaster
Warranty [years]: 10

| Material    | granite |
|-------------|---------|
| Shape       | square  |
| Width [mm]  | 900     |
| Length [mm] | 900     |
| Height [mm] | 36      |

Tolerancja wymiarów  $\pm5\%$  dla wartości do 200 mm i  $\pm3\%$  dla wartości powyżej 200 mm All dimensions in mm tolerance  $\pm5\%$  for below 200 mm and  $\pm3\%$  for above 200 mm