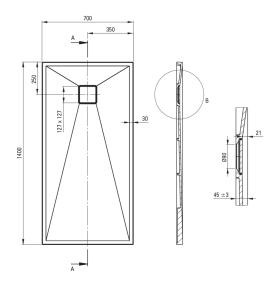

## CORREO Granite shower tray, rectangular

**Product code**: KQR\_577B **EAN**: 5907650883890

Color: beige

Warranty [years]: 10

| Shower | tray |
|--------|------|
|--------|------|

| Material    | granite     |
|-------------|-------------|
| Shape       | rectangular |
| Width [mm]  | 700         |
| Length [mm] | 1400        |
| Height [mm] | 45          |

Tolerancja wymiarów  $\pm 5\%$  dla wartości do 200 mm i  $\pm 3\%$  dla wartości powyżej 200 mm All dimensions in mm tolerance  $\pm 5\%$  for below 200 mm and  $\pm 3\%$  for above 200 mm