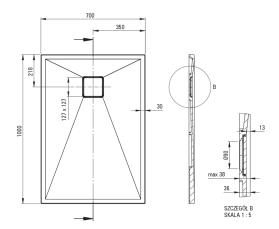

## CORREO Granite shower tray, rectangular

**Product code:** KQR\_575B **EAN:** 5907650883883

Color: beige

Warranty [years]: 10

| Shower | tray |
|--------|------|
|--------|------|

| Material    | granite     |
|-------------|-------------|
| Shape       | rectangular |
| Width [mm]  | 700         |
| Length [mm] | 1000        |
| Height [mm] | 36          |

Tolerancja wymiarów  $\pm5\%$  dla wartości do 200 mm i  $\pm3\%$  dla wartości powyżej 200 mm All dimensions in mm tolerance  $\pm5\%$  for below 200 mm and  $\pm3\%$  for above 200 mm