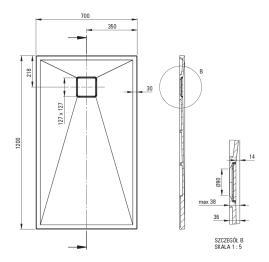

## CORREO Granite shower tray, rectangular

**Product code:** KQR\_573B **EAN:** 5907650883876

Color: beige

Warranty [years]: 10

| Shower | tray |
|--------|------|
|--------|------|

| Material    | granite     |
|-------------|-------------|
| Shape       | rectangular |
| Width [mm]  | 700         |
| Length [mm] | 1200        |
| Height [mm] | 36          |

Tolerancja wymiarów  $\pm5\%$  dla wartości do 200 mm i  $\pm3\%$  dla wartości powyżej 200 mm All dimensions in mm tolerance  $\pm5\%$  for below 200 mm and  $\pm3\%$  for above 200 mm