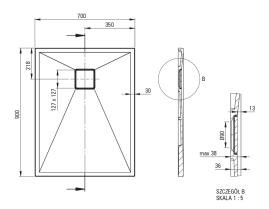

## Shower tray

| Material    | granite     |
|-------------|-------------|
| Shape       | rectangular |
| Width [mm]  | 700         |
| Length [mm] | 900         |
| Height [mm] | 36          |

Tolerancja wymiarów  $\pm5\%$  dla wartości do 200 mm i  $\pm3\%$  dla wartości powyżej 200 mm All dimensions in mm tolerance  $\pm5\%$  for below 200 mm and  $\pm3\%$  for above 200 mm