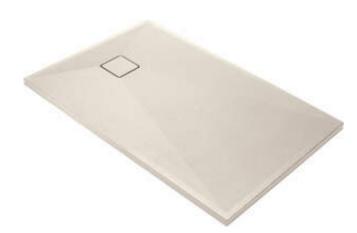

## CORREO Granite shower tray, rectangular

**Product code:** KQR\_571B **EAN:** 5907650883869

Color: beige

Warranty [years]: 10

## Shower tray

| Material    | granite     |
|-------------|-------------|
| Shape       | rectangular |
| Width [mm]  | 700         |
| Length [mm] | 900         |
| Height [mm] | 36          |