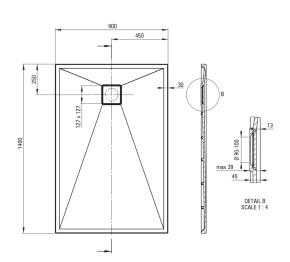

## CORREO Granite shower tray, rectangular

**Product code**: KQR\_547B **EAN**: 5907650812685

Color: beige

Warranty [years]: 10

| Shower | гау |
|--------|-----|
|--------|-----|

| Material    | granite     |
|-------------|-------------|
| Shape       | rectangular |
| Width [mm]  | 900         |
| Length [mm] | 1400        |
| Height [mm] | 45          |

## Features:

- \* Dedicated cleaning agent, safe for cleaned surfaces
- The finish enriched with silver ions adds antiseptic properties

Tolerancja wymiarów  $\pm 5\%$  dla wartości do 200 mm i  $\pm 3\%$  dla wartości powyżej 200 mm All dimensions in mm tolerance  $\pm 5\%$  for below 200 mm and  $\pm 3\%$  for above 200 mm