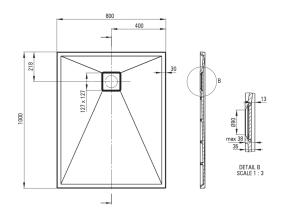

## Shower tray

| Material    | granite     |
|-------------|-------------|
| Shape       | rectangular |
| Width [mm]  | 800         |
| Length [mm] | 1000        |
| Height [mm] | 36          |

Tolerancja wymiarów  $\pm5\%$  dla wartości do 200 mm i  $\pm3\%$  dla wartości powyżej 200 mm All dimensions in mm tolerance  $\pm5\%$  for below 200 mm and  $\pm3\%$  for above 200 mm