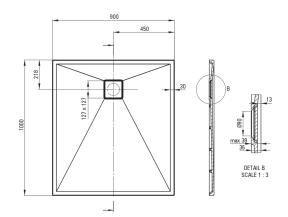

## Shower tray

| Material    | granite     |
|-------------|-------------|
| Shape       | rectangular |
| Width [mm]  | 900         |
| Length [mm] | 1000        |
| Height [mm] | 36          |
|             |             |

Tolerancja wymiarów  $\pm5\%$  dla wartości do 200 mm i  $\pm3\%$  dla wartości powyżej 200 mm All dimensions in mm tolerance  $\pm5\%$  for below 200 mm and  $\pm3\%$  for above 200 mm